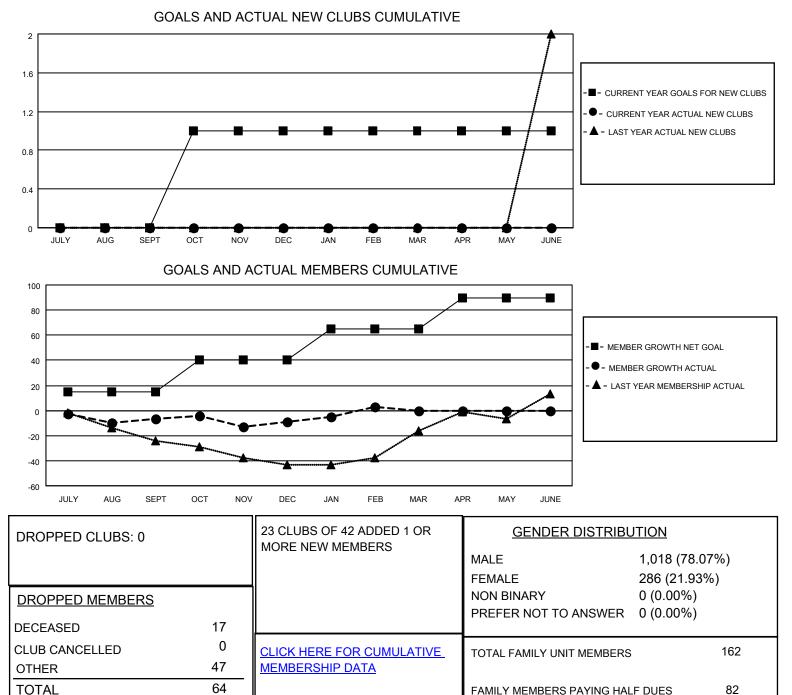

## LOCATION ONTARIO

District A 2

Results as of: 2/28/2022

| Clubs                 |               |           |               | Members               |                        |                         |                                                    |
|-----------------------|---------------|-----------|---------------|-----------------------|------------------------|-------------------------|----------------------------------------------------|
| RESULTS FOR 2021-2022 |               |           |               | RESULTS FOR 2021-2022 |                        |                         |                                                    |
| QUARTER               | NEW CLUB GOAL | NEW CLUBS | DROPPED CLUBS | QUARTER               | BER GROWTH NET<br>GOAL | MEMBER GROWTH<br>ACTUAL | DROPPED<br>MEMBERS ACTUAL<br>(including transfers) |
| JULY/AUG/SEPT         | 0             | 0         | 0             | JULY/AUG/SEPT         | 15                     | 13                      | 19                                                 |
| OCT/NOV/DEC           | 1             | 0         | 0             | OCT/NOV/DEC           | 25                     | 38                      | 36                                                 |
| JAN/FEB/MAR           | 0             | 0         | 0             | JAN/FEB/MAR           | 25                     | 22                      | 9                                                  |
| APR/MAY/JUNE          | 0             | 0         | 0             | APR/MAY/JUNE          | 25                     | 0                       | 0                                                  |

FAMILY MEMBERS PAYING HALF DUES